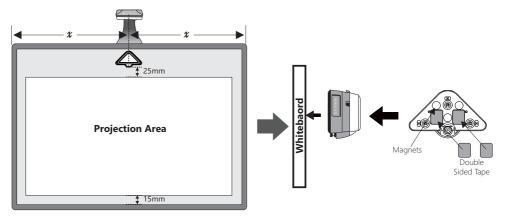

## Installing EyeRIS Standard Mount on whiteboard

1. Measure and mark center & top point of whiteboard as shown below:

2. Place EyeRIS mount & mark the holes as shown below

0

4. Fix plastic wall fishers and screws provided in the h/w set to fix mount as shown below Fishers Screws  $\otimes$  $\otimes$ 5. Place back the whiteboard on wall

## Installing TOUCH v2.0 on whiteboard

Fix TOUCH unit using double sided tape or magnets as shown below