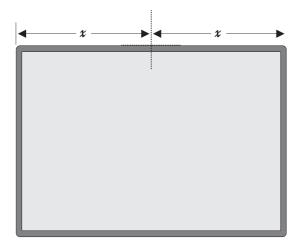

## Installing EyeRIS Standard Mount on whiteboard

1. Measure and mark center & top point of whiteboard as shown below:

2. Place EyeRIS mount & mark the holes as shown below

0

4. Fix plastic wall fishers and screws provided in the h/w set to fix mount as shown below Fishers Screws  $\otimes$  $\otimes$ 5. Place back the whiteboard on wall