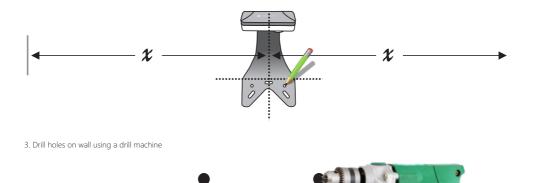

## Installing EyeRIS Standard Mount on whiteboard

1. Measure and mark center & top point of whiteboard as shown below:

2. Place EyeRIS mount & mark the holes as shown below

0

4. Fix plastic wall fishers and screws provided in the h/w set to fix mount as shown below Fishers Screws  $\otimes$  $\otimes$ 5. Place back the whiteboard on wall