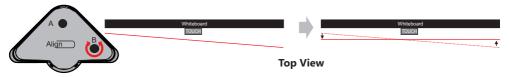

Connectivity

Align TOUCH

1. Press 'Align' button to turn ON the red line Laser

2. Rotate Gear 'A' counter clockwise so that red line laser is visible on the surface

3. Adjust Gear 'B' so that the red line laser becomes parallel to wall or board surface

4. Rotate Gear 'A' clock wise to bring red line laser as close to the board or wall surface as possible.

5. Make sure the red line laser is not incident on the wall or board surface.

Registered Offices Indian operation Web : Cybernetyx Interaktiv UG (haftungsbeschränkt) Friedrichstraße 15A, 31737 Rinteln, Germany