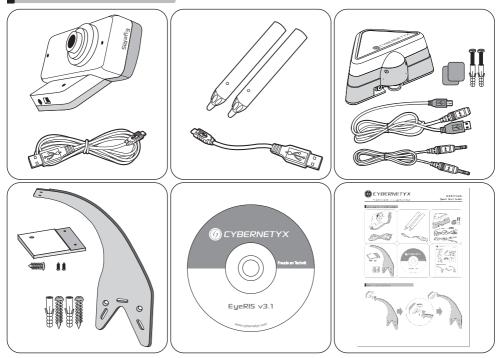

For any further support e-mail us: support@cybernetyx.com

Components for Standard Mount Setup

Assembling EyeRIS on Mount