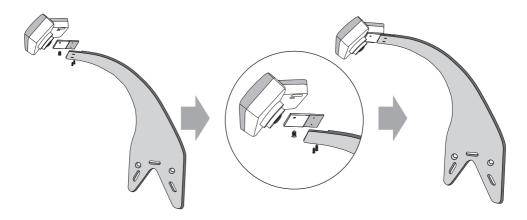

## Installing EyeRIS Standard Mount on whiteboard

1. Measure and mark center & top point of whiteboard as shown below:

2. Place EyeRIS mount & mark the holes as shown below

0

4. Fix plastic wall fishers and screws provided in the h/w set to fix mount as shown below Fishers Screws  $\otimes$  $\otimes$ 5. Place back the whiteboard on wall