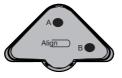

Connectivity

Align TOUCH

1. Press 'Align' button to turn ON the red line Laser

2. Rotate Gear 'A' counter clockwise so that red line laser is visible on the surface

3. Adjust Gear 'B' so that the red line laser becomes parallel to wall or board surface