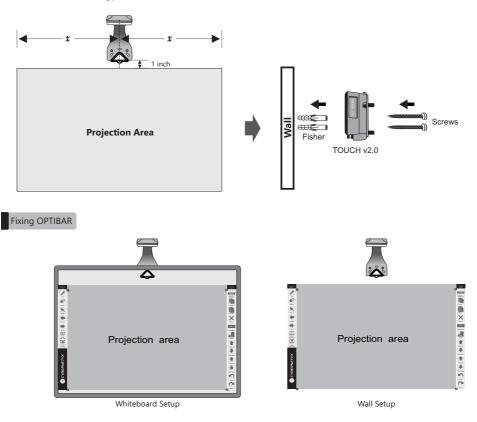

## Installing EyeRIS Standard Mount on whiteboard

1. Measure and mark center & top point of whiteboard as shown below:

2. Place EyeRIS mount & mark the holes as shown below

0

4. Fix plastic wall fishers and screws provided in the h/w set to fix mount as shown below Fishers Screws  $\otimes$  $\otimes$ 5. Place back the whiteboard on wall

## Installing TOUCH v2.0 on Wall

Fix TOUCH unit on the wall using plastic wall fisher and screws as shown below

## Following points should be taken care while using OPTIBAR Setup:

- 1) OPTIBAR stickers to be used only in following projection setup.
  - a) When using 6'x4' Board and projection is 78 inch diagonal in 4:3 Aspect Ratio (making total diagonal size including OPTIBAR as 84 inch. As shown above.
  - b) When the projection is in 16:9 aspect ratio and vertical size of projection not exceeding 4 feet and total diagonal size of setup including OPTIBAR is not more than 90 inch.
- 2) In any case the width (vertical) of projection should not be more than the OPTIBAR size.
- 3) Projected surface should not overlap the OPTIBAR stickers.
- 4) The distance between the edge of Projection and OPTIBAR sticker should not be more than 10mm.