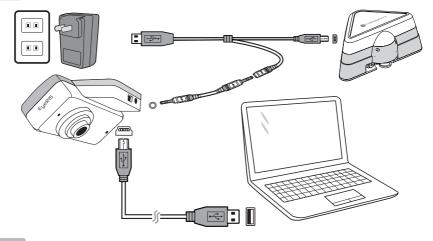

Connectivity

Align TOUCH

1. Press 'Align' button to turn ON the red line Laser

2. Rotate Gear 'A' counter clockwise so that red line laser is visible on the surface

3. Adjust Gear 'B' so that the red line laser becomes parallel to wall or board surface